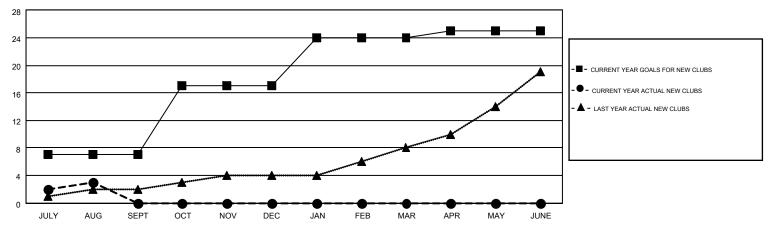

## GOALS AND ACTUAL NEW CLUBS CUMULATIVE

## Multiple District 306

vistrict 306 LOCATION: REP OF SRI LANKA

| GMT: MAHES    | H PASQUAL        |                   |                  |                  |       |
|---------------|------------------|-------------------|------------------|------------------|-------|
|               |                  | Clubs             |                  |                  |       |
|               | RESU             | LTS FOR 2016-2017 |                  |                  |       |
| QUARTER       | NEW CLUB<br>GOAL | NEW CLUBS         | DROPPED<br>CLUBS | NET<br>GAIN/LOSS | QUAF  |
| JULY/AUG/SEPT | 7                | 3                 | 1                | 2                | JULY/ |
| OCT/NOV/DEC   | 10               | 0                 | 0                | 0                | OCT/N |
| JAN/FEB/MAR   | 7                | 0                 | 0                | 0                | JAN/F |