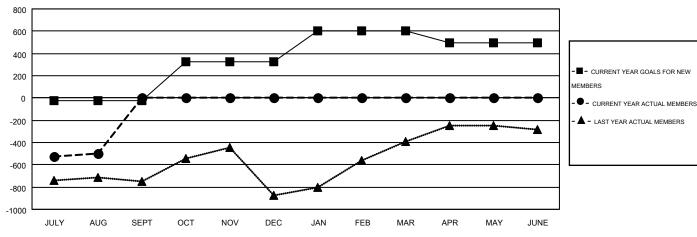

## GOALS AND ACTUAL MEMBERS CUMULATIVE

| DROPPED CLUBS: 1  DROPPED MEMBERS |            | 92 CLUBS OF 506 ADDED 1 OR MORE<br>NEW MEMBERS | GENDER DISTRIBU<br>MALE<br>FEMALE        | TION<br>10,424 (79.62%)<br>2,669 (20.38%) |                |
|-----------------------------------|------------|------------------------------------------------|------------------------------------------|-------------------------------------------|----------------|
| DECEASED CLUB CANCELLED           | 12<br>14   | CLICK HERE FOR HEALTH ASSESSMENT DATA          | FAMILY UNIT MEMBERS                      |                                           | 4,042          |
| OTHER TOTAL                       | 774<br>800 |                                                | HEAD OF HOUSEHOLD  NON-HEAD OF HOUSEHOLD | )                                         | 1,864<br>2,178 |

| Members               |                    |                                        |                    |                  |  |  |  |  |  |  |
|-----------------------|--------------------|----------------------------------------|--------------------|------------------|--|--|--|--|--|--|
| RESULTS FOR 2016-2017 |                    |                                        |                    |                  |  |  |  |  |  |  |
| QUARTER               | NEW MEMBER<br>GOAL | CHARTER AND<br>NEW<br>MEMBERS<br>ADDED | DROPPED<br>MEMBERS | NET<br>GAIN/LOSS |  |  |  |  |  |  |
| JULY/AUG/SEPT         | -23                | 304                                    | 801                | -497             |  |  |  |  |  |  |
| OCT/NOV/DEC           | 350                | 0                                      | 0                  | 0                |  |  |  |  |  |  |
| JAN/FEB/MAR           | 279                | 0                                      | 0                  | 0                |  |  |  |  |  |  |
| APR/MAY/JUNE          | -113               | 0                                      | 0                  | 0                |  |  |  |  |  |  |